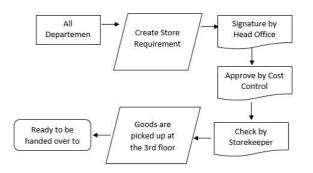

## **Store Requitions Process**

In the store requisitions process at a general store, there is a flow that can make these activities more efficient and collaborate with each other in their duties and responsibilities. This process will later affect hotel operations for all departments that will make requests for goods at the general store or also known as store requirements. The following is the flow of the store requisitions process or requesting goods at the general store at Hotel 88 Embong Kenongo Surabaya.

Figure 1. Store Requisition Handling Flow

Information:

- 1. Storekeeper plays the role of collecting goods, or the part responsible for the goods in the general store for hotel operational activities.
- 2. Store requisitions are carried out by each department in the hotel if the inventory of goods in each department's warehouse is reduced or insufficient for operational activities. And usually with the approval of the department head office.
- 3. Cost Control will approve requests for goods from each department for operational activities and usually cost control will look at occupancy (rooms sold) in order to calculate estimated expenses that do not exceed the hotel's income.
- 4. After the Head Office Department (HOD) and cost control have finished signing, the store requisitions can be handed over to the storekeeper to pick up the goods at the general store on the third floor.